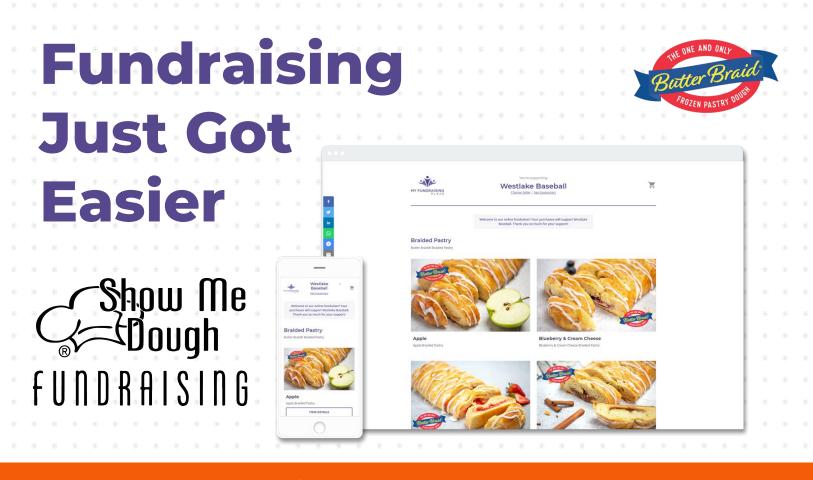

📑 🗳 Pay 🛛 G Pay 📷

Now your supporters can order and pay online using their card or mobile wallet.

## Order entry is simplified

Online orders are tallied automatically, making your job a lot easier. You'll only enter the orders from paper order forms.

## Safe – no door-to-door selling

Each student can share their unique store link with family and friends – no special codes or passwords to remember.

## Raise more money

Sellers who use online & paper forms sell TWICE as much as paper forms alone.

## Money collection is a breeze

Don't worry about collecting exact change or bad checks. Payment is processed online.

Show Me Dough Fundraising www.showmedough.com | info@showmedough.com (636) 240-3700 or (800) 331-3633